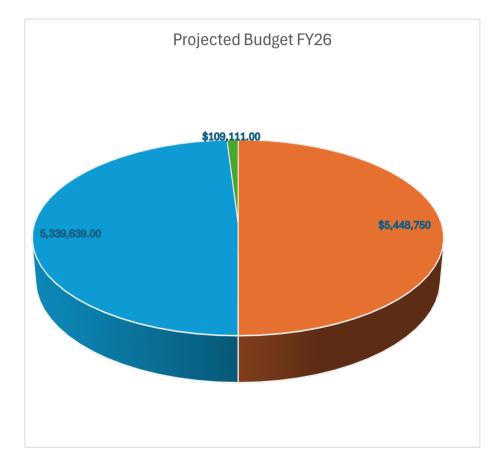

## Virginia Outdoors Foundation Proposed Budget FY26

| 4000 Unrestricted Contributions |                |              | 46,000      |
|---------------------------------|----------------|--------------|-------------|
| 4001 General Fund Appropriation |                |              | 1,752,750   |
| 4002 Cost Recoveries            |                | 350,000      |             |
| 4120 Investment Earnings        |                |              | 325,000     |
| 0000 PTF Invest                 | tment Earnings |              | 100,000     |
| 4200 Recordation Fees           |                |              | 2,500,000   |
| 4230 LPC Stewardship Funds      |                | 375,000      |             |
| Total Income                    |                | \$           | 5,448,750   |
|                                 |                |              |             |
| Expenses                        |                |              |             |
| 5100 Personal Services          |                | 4,353,639.00 |             |
| 5300 Contractual Services       |                | 282,000.00   |             |
| 5400 Technology                 |                | 234,000.00   |             |
| 5500 General Services           |                | 385,000.00   |             |
| 5560 Training and Development   |                | 30,000.00    |             |
| 5570 Outreach/Education         |                | 25,000.00    |             |
| 5700 Vault Program              |                |              | 30,000.00   |
| Total Expenses                  |                | 5            | ,339,639.00 |
| Net Operating Income            |                | \$           | 109,111.00  |
| Other Expenditu                 | ires           |              |             |
| 9800 Fixed Asset Purchases      |                |              | 0           |
| Total Other Expenses            |                |              | 0           |
| Net other Income                |                |              | 0           |
| Net Income                      |                | \$           | 109,111.00  |