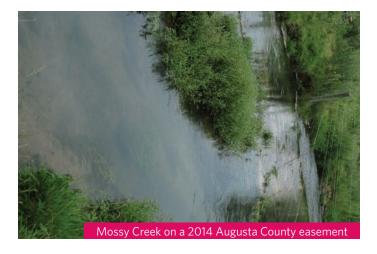

- A 1,220-acre easement in Amelia County that protects working timberland bordering Namozine Creek for approximately five miles and containing a majority of the historic eastern approach to the Namozine Church Civil War Battlefield.
- A 334-acre easement on an Augusta County farm that has nearly a mile of frontage on Mossy Creek in a section that is open to the public for trout fishing.
- Two designated Virginia Century farms in Campbell and Botetourt counties, the latter of which shares two miles of its boundary with the George Washington Jefferson National Forest and contains four archaeological sites dating as early as 6,000 BC.
- More than 1,100 newly protected acres in Caroline County that help to buffer Fort A.P. Hill from encroaching development.
- A 113-acre easement on a Carroll County farm that